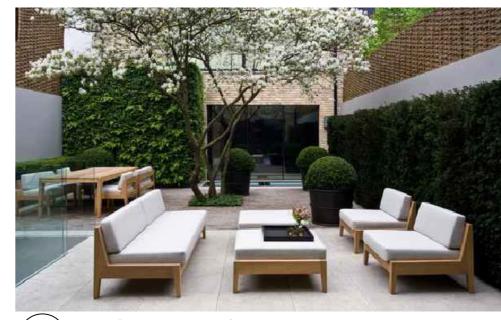

07 STANDARD PLANTER UNIT

08 PRECEDENT IMAGE - PLANTS

PRECEDENT IMAGE - FURNITURE

ROOF GARDEN 03 - PLAN 01

06 ROOF GARDEN 03 - SECTION 01 1:100 @A1

| Roof Terrace                         |  |  |       |       |    |
|--------------------------------------|--|--|-------|-------|----|
| Lavandula angstifolia                |  |  | 3L Cg |       |    |
| llex crenata                         |  |  |       |       | 5L |
| Pachysandra terminalis               |  |  |       | 3L Cg |    |
| Rosmarinus officinalis 'Tuscan Blue' |  |  | 3L Cg |       |    |
| Buxus sempervirens                   |  |  |       | 5L    |    |
| Stipa tenuissima                     |  |  | 2L Cg |       |    |
| Vinca minor                          |  |  |       | 2L Cg |    |