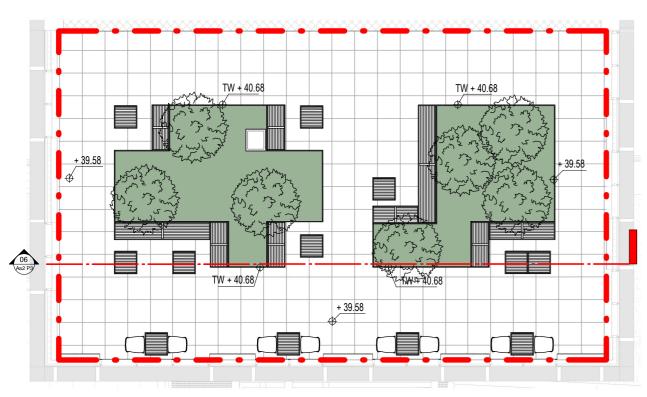

07 STANDARD PLANTER UNIT

08 PRECEDENT IMAGE - PLANTS

PRECEDENT IMAGE - FURNITURE

ROOF GARDEN 03 - PLAN 01

06 ROOF GARDEN 03 - SECTION 01 1:100 @A1

| Roof Terrace                         |  |  |       |       |    |
|--------------------------------------|--|--|-------|-------|----|
| Lavandula angstifolia                |  |  | 3L Cg |       |    |
| llex crenata                         |  |  |       |       | 5L |
| Pachysandra terminalis               |  |  |       | 3L Cg |    |
| Rosmarinus officinalis 'Tuscan Blue' |  |  | 3L Cg |       |    |
| Buxus sempervirens                   |  |  |       | 5L    |    |
| Stipa tenuissima                     |  |  | 2L Cg |       |    |
| Vinca minor                          |  |  |       | 2L Cg |    |