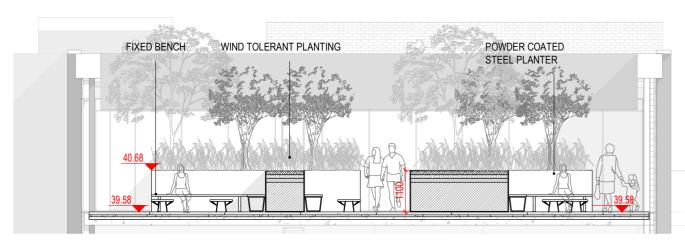

07 STANDARD PLANTER UNIT

08 PRECEDENT IMAGE - PLANTS

PRECEDENT IMAGE - FURNITURE

ROOF GARDEN 03 - PLAN 01

06 ROOF GARDEN 03 - SECTION 01 1:100 @A1

| Roof Terrace                         |  |  |       |       |    |
|--------------------------------------|--|--|-------|-------|----|
| Lavandula angstifolia                |  |  | 3L Cg |       |    |
| llex crenata                         |  |  |       |       | 5L |
| Pachysandra terminalis               |  |  |       | 3L Cg |    |
| Rosmarinus officinalis 'Tuscan Blue' |  |  | 3L Cg |       |    |
| Buxus sempervirens                   |  |  |       | 5L    |    |
| Stipa tenuissima                     |  |  | 2L Cg |       |    |
| Vinca minor                          |  |  |       | 2L Cg |    |